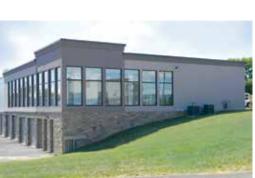

## **ONE-STORY**.

- Basic, flexible design is easy to erect and modify, making it our most popular building
- Standard 9' wide doors on 10' wide bays and 11' wide doors on 12' bays
- Pre-engineered for quick and easy installation
- Accepts heating, cooling, and humidity control systems
- Partial and full-climate control designs available