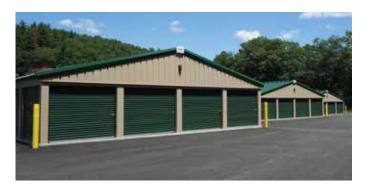

# **Trachte Self-Storage Systems**

## **ONE-STORY**.

- Basic, flexible design is easy to erect and modify, making it our most popular building
- Standard 9' wide doors on 10' wide bays and 11' wide doors on 12' bays
- Pre-engineered for quick and easy installation
- Accepts heating, cooling, and humidity control systems
- Partial and full-climate control designs available

## **LOW PITCH**









#### **HIGH PITCH**









## **MULTI-STORY**.





- Available in 2, 3, and 4 stories
- · Constructed as a stand-alone or built into a hillside
- · Accommodates stairways, lifts, elevators, hallways, and exterior doors
- Features a corridor system to meet city building requirements
- Build over single-story buildings to maximize facility income
- · Accepts heating, cooling, and humidity control systems
- Partial and full-climate control designs available



## CLIMATE CONTROLLED





- Custom layouts available to meet your unique site needs
- Variety of insulation methods available to comply with evolving energy codes
- Exterior access climate controlled units available
- Buildings may be designed to accept your architectural finishes of choice









- · Can be placed on setbacks, easements, and other unus