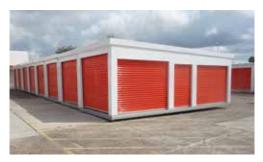

## **ONE-STORY**.

- Basic, flexible design is easy to erect and modify, making it our most popular building
- Standard 9' wide doors on 10' wide bays and 11' wide doors on 12' bays
- Pre-engineered for quick and easy installation
- Accepts heating, cooling, and humidity control systems
- Partial and full-climate control designs available