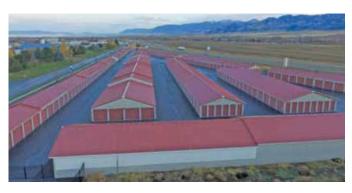

## **ONE-STORY**.

- Basic, flexible design is easy to erect and modify, making it our most popular building
- Standard 9' wide doors on 10' wide bays and 11' wide doors on 12' bays
- Pre-engineered for quick and easy installation
- Accepts heating, cooling, and humidity control systems
- Partial and full-climate control designs available