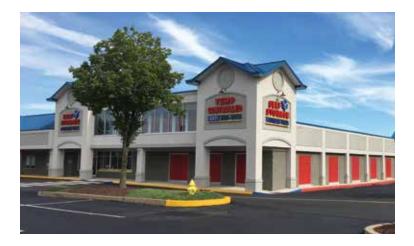

## **BOAT/RV**

- Serves a broader market segment by differentiating site mix
- Economically designed for varying bay sizes
- Available with flush jambs and headers
- Accepts heating, cooling, and humidity control systems
- 60° angled units available in 2019, minimizing amount of driveway required