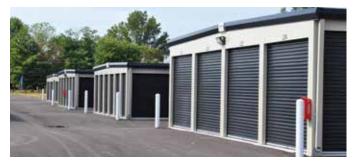

## **ONE-STORY**.

- Basic, flexible design is easy to erect and modify, making it our most popular building
- Standard 9' wide doors on 10' wide bays and 11' wide doors on 12' bays
- Pre-engineered for quick and easy installation
- Accepts heating, cooling, and humidity control systems
- Partial and full-climate control designs available