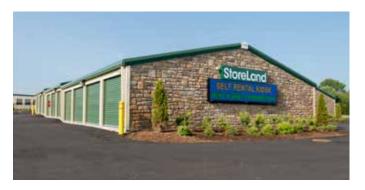

## **ONE-STORY**.

- Basic, flexible design is easy to erect and modify, making it our most popular building
- Standard 9' wide doors on 10' wide bays and 11' wide doors on 12' bays
- Pre-engineered for quick and easy installation
- Accepts heating, cooling, and humidity control systems
- Partial and full-climate control designs available