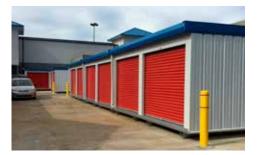

## **BOAT/RV**

- Serves a broader market segment by differentiating site mix
- Economically designed for varying bay sizes
- Available with flush jambs and headers
- Accepts heating, cooling, and humidity control systems
- 60° angled units available in 2019, minimizing amount of driveway required