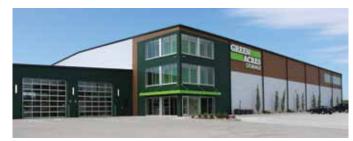

## **BOAT/RV**

- Serves a broader market segment by differentiating site mix
- Economically designed for varying bay sizes
- Available with flush jambs and headers
- Accepts heating, cooling, and humidity control systems
- 60° angled units available in 2019, minimizing amount of driveway required