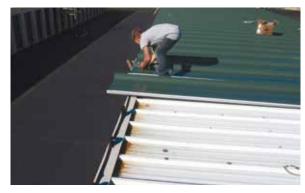

## BUILDING REFURBISHMENTS - RE-ROOFING, NEW EXTERIOR CLADDING AND DOOR REPLACEMENTS

Keeping up the curb appeal and staying competitive with nearby self-storage facilities is important in today's market. Trachte offers refurbishment services to help keep your facility looking like new. Trachte's reroof program provides a simple solution to re-roofing, using the same quality materials in colors to match the original appearance of the building. The process never exposes the building interior, and is available over standing seam or screw down roofs. Trachte can replace weathered and dented jambs, headers and doors to spruce up the appearance of your facility.