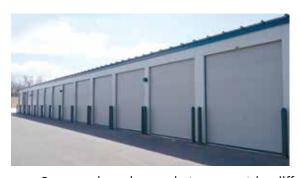

## **ONE-STORY**.

- Basic, flexible design is easy to erect and modify, making it our most popular building
- Standard 9' wide doors on 10' wide bays and 11' wide doors on 12' bays
- Pre-engineered for quick and easy installation
- Accepts heating, cooling, and humidity control systems
- Partial and full-climate control designs available