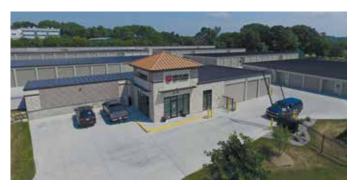

## **MULTI-STORY**.

- Available in 2, 3, and 4 stories
- · Constructed as a stand-alone or built into a hillside
- · Accommodates stairways, lifts, elevators, hallways, and exterior doors
- Features a corridor system to meet city building requirements
- Build over single-story buildings to maximize facility income
- · Accepts heating, cooling, and humidity control systems
- Partial and full-climate control designs available