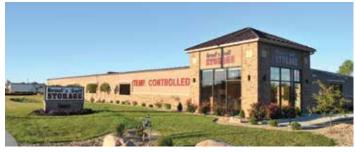

# **Trachte Self-Storage Systems**

## **ONE-STORY**.

- Basic, flexible design is easy to erect and modify, making it our most popular building
- Standard 9' wide doors on 10' wide bays and 11' wide doors on 12' bays
- Pre-engineered for quick and easy installation
- Accepts heating, cooling, and humidity control systems
- Partial and full-climate control designs available