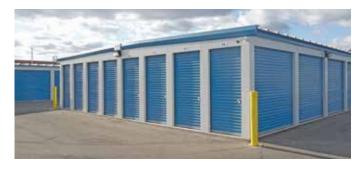

## **ONE-STORY**.

- Basic, flexible design is easy to erect and modify, making it our most popular building
- Standard 9' wide doors on 10' wide bays and 11' wide doors on 12' bays
- Pre-engineered for quick and easy installation
- Accepts heating, cooling, and humidity control systems
- Partial and full-climate control designs available