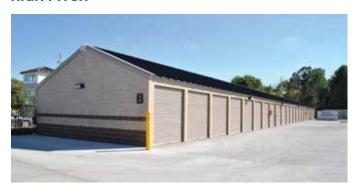

# **Trachte Self-Storage Systems**

## **ONE-STORY**.

- Basic, flexible design is easy to erect and modify, making it our most popular building
- Standard 9' wide doors on 10' wide bays and 11' wide doors on 12' bays
- Pre-engineered for quick and easy installation
- Accepts heating, cooling, and humidity control systems
- Partial and full-climate control designs available

## **LOW PITCH**









#### **HIGH PITCH**









## **MULTI-STORY**.





- Available in 2, 3, and 4 stories
- · Constructed as a stand-alone or built into a hillside
- · Accommodates stairways, lifts, elevators, hallways, and exterior doors
- Features a corridor system to meet city building requirements
- Build over single-story buildings to maximize facility income
- · Accepts heating, cooling, and humidity control systems
- Partial and full-climate control designs available



## CLIMATE CONTROLLED





- Custom layouts available to meet your unique site needs
- Variety of insulation methods available to comply with evolving energy codes
- Exterior access climate controlled units available
- Buildings may be designed to accept your architectural finishes of choice









- · Can be placed on setbacks, easements, and other un