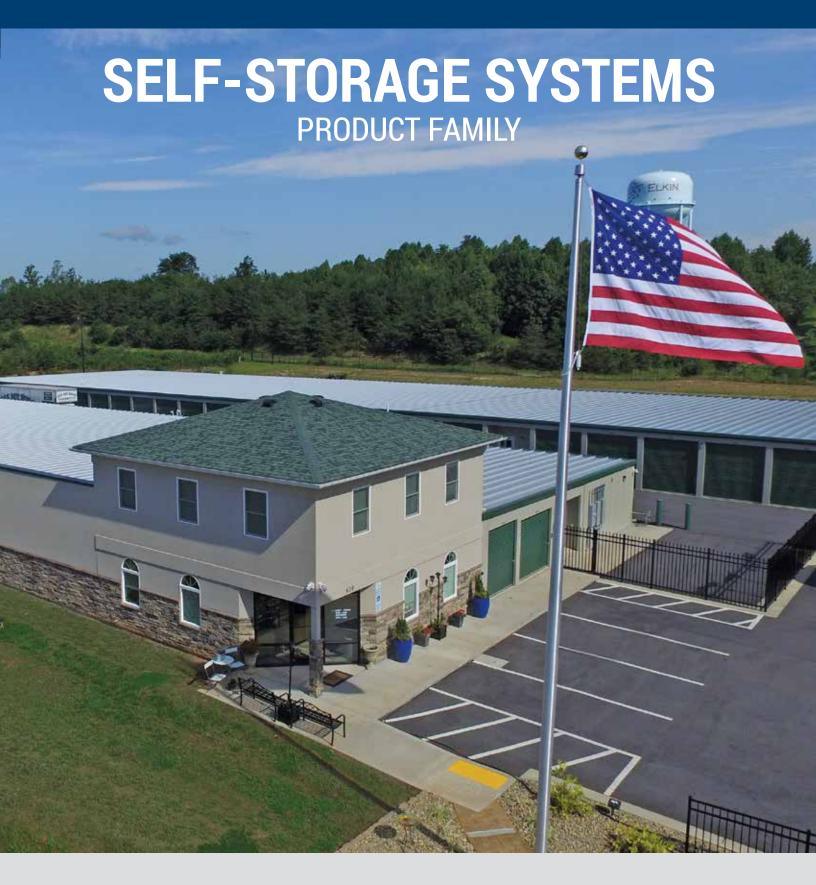

## **ONE-STORY**.

- Basic, flexible design is easy to erect and modify, making it our most popular building
- Standard 9' wide doors on 10' wide bays and 11' wide doors on 12' bays
- Pre-engineered for quick and easy installation
- Accepts heating, cooling, and humidity control systems
- Partial and full-climate control designs available