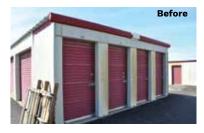

## BUILDING REFURBISHMENTS - RE-ROOFING, NEW EXTERIOR CLADDING AND DOOR REPLACEMENTS

Keeping up the curb appeal and staying competitive with nearby self-storage facilities is important in today's market. Trachte offers refurbishment services to help keep your facility looking like new. Trachte's reroof program provides a simple solution to re-roofing, using the same quality materials in colors to match the original appearance of the building. The process never exposes the building interior, and is available over standing seam or screw down roofs. Trachte can replace weathered and dented jambs, headers and doors to spruce up the appearance of your facility.