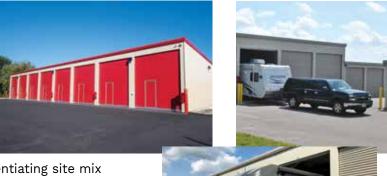

## **BOAT/RV**

- Serves a broader market segment by differentiating site mix
- Economically designed for varying bay sizes
- Available with flush jambs and headers
- Accepts heating, cooling, and humidity control systems
- 60° angled units available in 2019, minimizing amount of driveway required