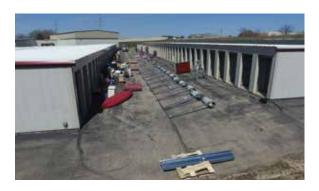

## BUILDING REFURBISHMENTS - RE-ROOFING, NEW EXTERIOR CLADDING AND DOOR REPLACEMENTS

Keeping up the curb appeal and staying competitive with nearby self-storage facilities is important in today's market. Trachte offers refurbishment services to help keep your facility looking like new. Trachte's reroof program provides a simple solution to re-roofing, using the same quality materials in colors to match the original appearance of the building. The process never exposes the building interior, and is available over standing seam or screw down roofs. Trachte can replace weathered and dented jambs, headers and doors to spruce up the appearance of your facility.